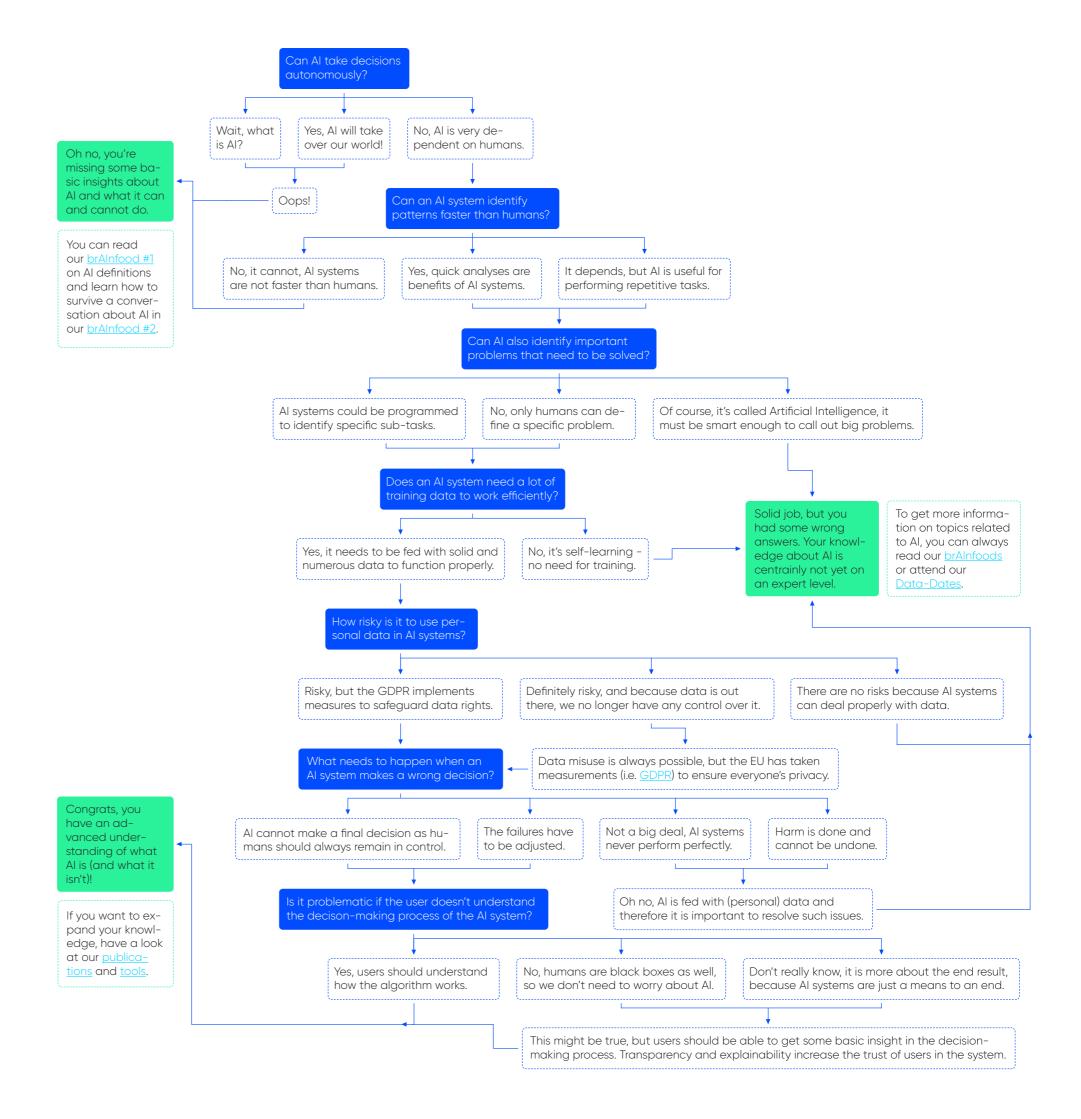

## ARE YOU AN ARTIFICIAL

## INTELLIGENCE EXPERT?

What do you know about artificial intelligence? Test your knowledge in this quiz and find out if you are a layman or an expert on Al.

The Knowledge Centre Data & Society developed this brAlnfood to test your knowledge about AI, and refine it where necessary.

Answer the questions using the answer categories and let yourself be guided through the quiz. At the end, you will learn more about your level of expertise.

Would you like more information about AI? Visit <u>our</u> <u>website</u> for more publications and tools about AI.

brAlnfood of the Knowledge Centre Data & Society