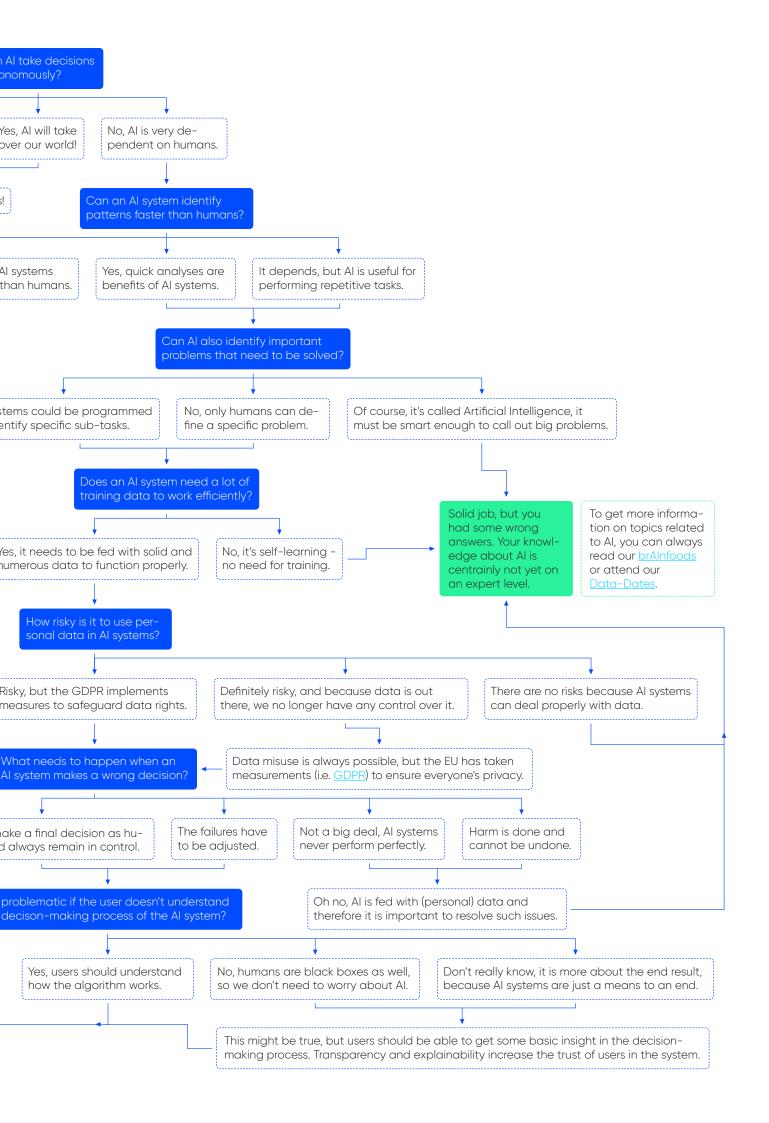

## ARE YOU AN ARTIFICIAL INTELLIGENCE EXPERT?

What do you know about artificial intelligence? Test your knowledge in this quiz and find out if you are a layman or an expert on Al.

The Knowledge Centre Data & Society developed this brAlnfood to test your knowledge about AI, and refine it where necessary.

Answer the questions using the answer categories and let yourself be guided through the quiz. At the end, you will learn more about your level of expertise.

Would you like more information about AI? Visit <u>our</u> <u>website</u> for more publications and tools about AI.

brAInfood of the Knowledge Centre Data & Society

Car Wait, what is Al? Oh no, you're missing some basic insights about Al and what it can Oops and cannot do. You can read our brAlnfood #1 No, it cannot, . on AI definitions are not faster and learn how to survive a conversation about Al in

> Al sys to ide

> > r

Congrats, you have an advanced understanding of what Al is (and what it

isn't)!

our brAlnfood #2

If you want to expand your knowledge, have a look at our <u>publica-</u> <u>tions</u> and <u>tools</u>. Al cannot m mans should

> ls it the